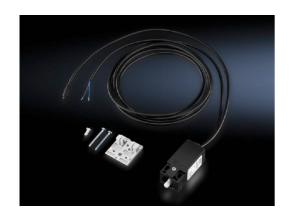

## **Product description**

eCl@ss 7.0/7.1:

**To fit Model No.:** 4140.810

4140.820 4140.830 4140.840

27119116

| Product features       |                                                                      |
|------------------------|----------------------------------------------------------------------|
| Design:                | Door operated switch with LED connection cable (open end/cable bush) |
| Dimensions:            | Length: 3000 mm                                                      |
| Packs of:              | 1 pc(s).                                                             |
| Weight/pack:           | 0.2 kg                                                               |
| EAN:                   | 4028177630161                                                        |
| Customs tariff number: | 85369095                                                             |
| ETIM 6.0:              | EC001576                                                             |
| ETIM 5.0:              | EC001576                                                             |
| eCl@ss 8.0/8.1:        | 27060402                                                             |